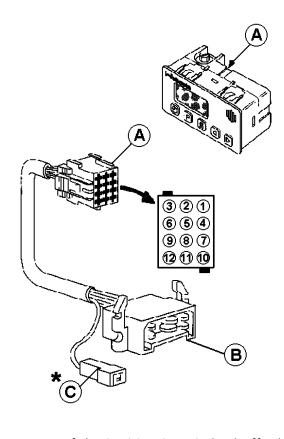

### **Electrical Connections**

\*C-plug (9)

For Truck installations, connect to the Battery positive For Bus installations, connect to the Vehicle ignition

### B-plug

- (1) Battery positive
- (3) Operation light fault code
- (5) Ground
- (6) ON/OFF signal
- (4) Dash lights (optional)

For questions concerning these installation instructions or products detailed on this sheet, call: