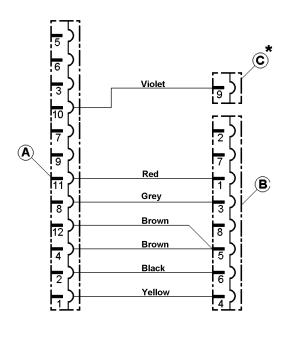

### **Electrical Connections**

\*C-plug (9)

For Truck installations, connect to the Battery positive For Bus installations, connect to the Vehicle ignition

### B-plug

- (1) Battery positive
- (3) Operation light fault code
- (5) Ground
- (6) ON/OFF signal
- (4) Dash lights (optional)

For questions concerning these installation instructions or products detailed on this sheet, call: