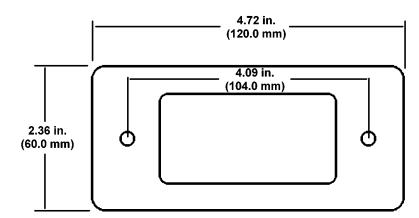

## Dash cut-out dimensions for mounting without frame.

Length: 3.32" (84.5 mm) Height: 1.5" (38.2 mm) Corner Radius: 0.12" (03.0 mm) Depth: 2.0" (51.0 mm)

- 1. Find a suitable location on the dashboard. Ensure at least a 2.0" (51.0 mm) depth clearance before cutting into the dashboard.
- 2. Place the mounting frame template on the dashboard.
- 3. Drill 6 mm (0.25") corner holes.
- 4. Drill 5 mm (0.1875") mounting holes for mounting the frame to the dashboard.
- 4. Cut out the mounting hole.
- 5. Mount the timer mounting frame.
- 6. Make all electrical connections as shown in the schematic (next page).
- 7. Insert the timer into the mounting frame.

Mounting Frame P.N. 474630 (not to scale)

For questions concerning these installation instructions or products detailed on this sheet, call:

1-800-555-4518 USA 1-800-667-8900 Canada

Rev. 05/2002 907610 Page 1 of 2 www.webasto.com