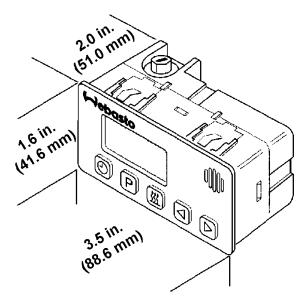

## Dash cut-out dimensions for mounting without frame.

Length: 3.32" (84.5 mm) Height: 1.5" (38.2 mm) Corner Radius: 0.12" (03.0 mm) Depth: 2.0" (51.0 mm)

- 1. Find a suitable location on the dashboard. Ensure at least a 2.0" (51.0 mm) depth clearance before cutting into the dashboard.
- 2. Place the mounting frame template on the dashboard.
- 3. Drill 6 mm (0.25") corner holes.
- 4. Drill 5 mm (0.1875") mounting holes for mounting the frame to the dashboard.
- 4. Cut out the mounting hole.
- 5. Mount the timer mounting frame.
- 6. Make all electrical connections as shown in the schematic (next page).
- 7. Insert the timer into the mounting frame.

Mounting Frame P.N. 474630 (not to scale)

For questions concerning these installation instructions or products detailed on this sheet, call:

1-800-555-4518 USA 1-800-667-8900 Canada

Rev. 05/2002 907610 Page 1 of 2 www.webasto.com